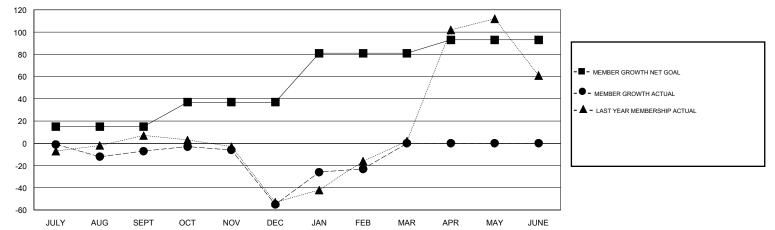

## District 16 J

Results as of: 2/29/2020

| GMT:                       |               | L           | OCATION NEW JE | RSEY                       |                           |                         | GMT CA                                             |  |  |
|----------------------------|---------------|-------------|----------------|----------------------------|---------------------------|-------------------------|----------------------------------------------------|--|--|
|                            | Clut          | )S          |                | Members                    |                           |                         |                                                    |  |  |
|                            | RESULTS FOR   | R 2019-2020 |                |                            | RESULTS FOR 2019-2020     |                         |                                                    |  |  |
| QUARTER                    | NEW CLUB GOAL | NEW CLUBS   | DROPPED CLUBS  | QUARTER                    | MEMBER GROWTH NET<br>GOAL | MEMBER GROWTH<br>ACTUAL | DROPPED<br>MEMBERS ACTUAL<br>(including transfers) |  |  |
| JULY/AUG/SEPT              | 1             | 0           | 0<br>2         | JULY/AUG/SEPT              | 15<br>22                  | 30<br>25                | 33<br>71                                           |  |  |
| OCT/NOV/DEC<br>JAN/FEB/MAR | 1             | 1           | 1              | OCT/NOV/DEC<br>JAN/FEB/MAR | 44                        | 45                      | 12                                                 |  |  |
| APR/MAY/JUNE               | 1             | 0           | 0              | APR/MAY/JUNE               | 12                        | 0                       | 0                                                  |  |  |