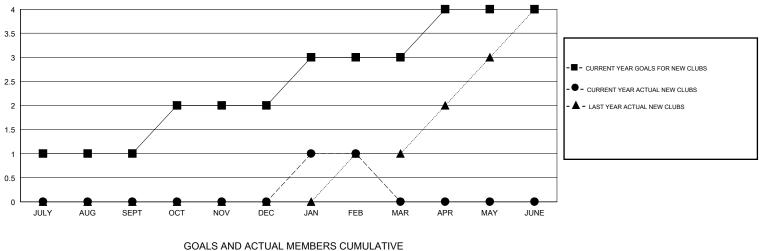

## District 16 J

Results as of: 2/29/2020

| GMT:                       |               | L           | OCATION NEW JE | RSEY                       |                           |                         | GMT CA                                             |  |  |
|----------------------------|---------------|-------------|----------------|----------------------------|---------------------------|-------------------------|----------------------------------------------------|--|--|
|                            | Clut          | )S          |                | Members                    |                           |                         |                                                    |  |  |
|                            | RESULTS FOR   | R 2019-2020 |                |                            | RESULTS FOR 2019-2020     |                         |                                                    |  |  |
| QUARTER                    | NEW CLUB GOAL | NEW CLUBS   | DROPPED CLUBS  | QUARTER                    | MEMBER GROWTH NET<br>GOAL | MEMBER GROWTH<br>ACTUAL | DROPPED<br>MEMBERS ACTUAL<br>(including transfers) |  |  |
| JULY/AUG/SEPT              | 1             | 0           | 0<br>2         | JULY/AUG/SEPT              | 15<br>22                  | 30<br>25                | 33<br>71                                           |  |  |
| OCT/NOV/DEC<br>JAN/FEB/MAR | 1             | 1           | 1              | OCT/NOV/DEC<br>JAN/FEB/MAR | 44                        | 45                      | 12                                                 |  |  |
| APR/MAY/JUNE               | 1             | 0           | 0              | APR/MAY/JUNE               | 12                        | 0                       | 0                                                  |  |  |